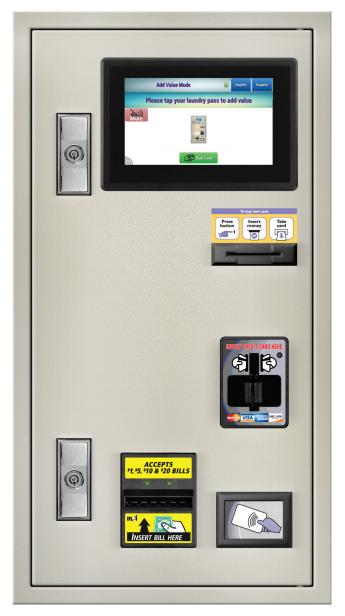

## PAYMENT KIOSK

## TLP1426 TOUCH

The TLPFUM-1426 full-size units are constructed with heavy-duty solid steel, featuring dual T-handle tubular locks with proprietary anti-vandal measures, including resistance against forced-entry attacks with specially designed access doors and concealed hinges. The Laundry Pass add-value stations are designed to service high-volume traffic with ease through the use of a unique contactless card reader, that enables fast turnaround through RFID.

Card dispensers come with a capacity of 200 cards and are built to last with a ribbon-free mechanism. The unit can also be managed locally through the included configuration keyboard and optional display, obviating the need for network connectivity, and can be configured with a rear access panel to provide access on the other side of a wall for an office.